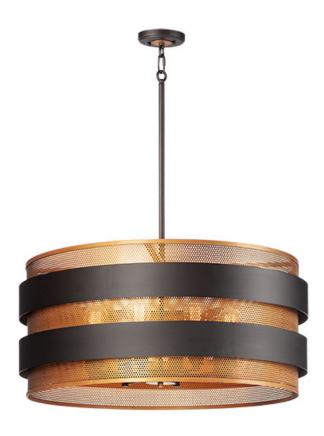

### PRODUCT DESCRIPTION

Inner shades of perforated metal are finished in a soft Antique Brass and accented by bands in a complimentary Oil Rubbed Bronze. The light from inside peeks through the perforations and creates an interesting lighting effect. The large scale of the pendants are well suited for larger rooms and hospitality applications.

#### **MEASUREMENTS**

DIMENSION : 31.5" L x 31.5" W x 14.5" H

MAX OAH : 65.75" OAH

CANOPY : 5" W x 0.75" H x 5" L

HANGING WEIGHT : 35.2 lb

### LAMPING

INPUT VOLTAGE : 120V

BULB : 8 x 60W Incandescent E26 Medium , 480W Total

BULB INCLUDED : (Not Included)

#### **FINISHES OPTION**

Oil Rubbed Bronze / Antique Brass