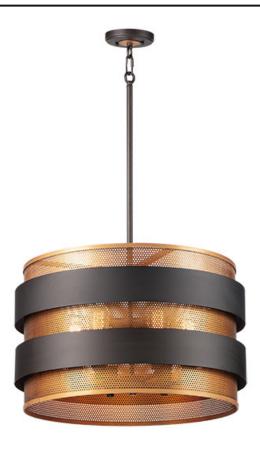

### PRODUCT DESCRIPTION

Inner shades of perforated metal are finished in a soft Antique Brass and accented by bands in a complimentary Oil Rubbed Bronze. The light from inside peeks through the perforations and creates an interesting lighting effect. The large scale of the pendants are well suited for larger rooms and hospitality applications.

#### **MEASUREMENTS**

DIMENSION : 24" L x 24" W x 15" H

MAX OAH : 75.5" OAH

: 5" W x 0.75" H x 5" L CANOPY

HANGING WEIGHT : 22.4 lb

### LAMPING

INPUT VOLTAGE : 120V

BULB : 6 x 60W Incandescent E26 Medium , 360W Total

BULB INCLUDED : (Not Included)

#### **FINISHES OPTION**

Oil Rubbed Bronze / Antique Brass