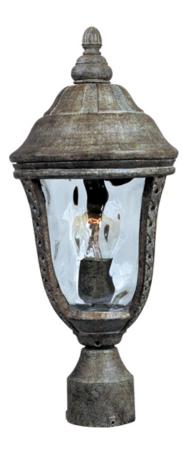

## **PRODUCT DESCRIPTION**

Whittier Cast is a traditional, European style collection from Maxim Lighting International in Earth Tone finish with Water Glass glass.

120V 1,150 Rated 1 x 60W Incandescent E26 Medium , 60W Total (Not Included) :Yes

GLASS Water Glass WG

MATERIAL Die Cast Aluminum

RATINGS cETLus Wet Location

ADDITIONAL RATED LIFE 2500 Hours OPERATING TEMPERATURE: -20°C (-4°F), 40°C (104°F)