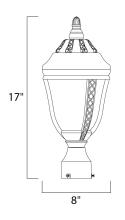

## MEASUREMENTS

HANGING WEIGHT

DIMENSION

| LAMPING       |   |
|---------------|---|
| INPUT VOLTAGE | : |
| LUMENS        | : |
| BULB          | : |
| BULB INCLUDED | : |
| DIMMABLE      | : |

: 8" L x 8" W x 17" H : 3.96 lb