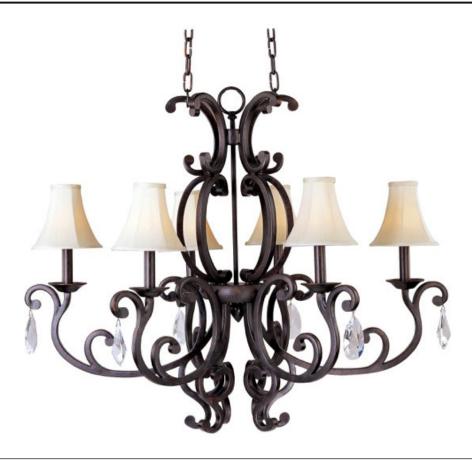

### PRODUCT DESCRIPTION

Simplicity meets elegance in this new collection of forged iron frames hand painted in our new Colonial Umber finish. The optional large scale crystals add a touch of class while the addition of the shades creates the perfect lighting effect. Some styles

#### **MEASUREMENTS**

DIMENSION : 40" L x 23" W x 32.5" H

HANGING WEIGHT : 33 lb

#### **LAMPING**

INPUT VOLTAGE : 120V

LUMENS : 4,032 Rated

BULB : 6 x 60W Incandescent CA , 360W Total

BULB INCLUDED : (Not Included)
DIMMABLE : Standard Dimmer

COLOR\_TEMP : 2700K