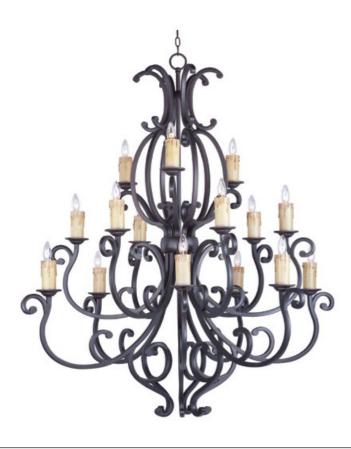

## PRODUCT DESCRIPTION

Simplicity meets elegance in this new collection of forged iron frames hand painted in our new Colonial Umber finish. The optional large scale crystals add a touch of class while the addition of the shades creates the perfect lighting effect. Some styles

## **MEASUREMENTS**

DIMENSION : 50.5" W x 54" H

CANOPY : 6.15" W x 0.91" H x 6.15" L

HANGING WEIGHT : 50.74 lb

#### LAMPING

INPUT VOLTAGE : 120V

LUMENS : 5,760 Rated

BULB : 15 x 40W Incandescent E12 Candelabra , 600W

Total

BULB INCLUDED : (Not Included)
DIMMABLE : Standard Dimmer