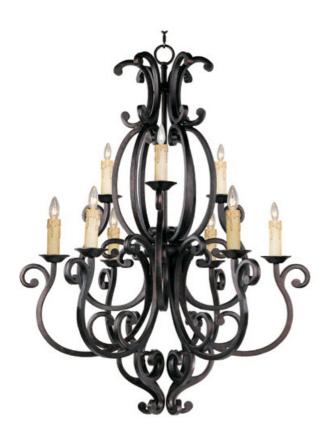

## PRODUCT DESCRIPTION

Simplicity meets elegance in this new collection of forged iron frames hand painted in our new Colonial Umber finish. The optional large scale crystals add a touch of class while the addition of the shades creates the perfect lighting effect. Some styles

#### **MEASUREMENTS**

DIMENSION : 37.5" W x 44" H

CANOPY : 6.15" W x 0.91" H x 6.15" L

HANGING WEIGHT : 39.59 lb

### **LAMPING**

INPUT VOLTAGE : 120V

LUMENS : 6,048 Rated

BULB : 9 x 60W Incandescent CA , 540W Total

BULB INCLUDED : (Not Included)
DIMMABLE : Standard Dimmer