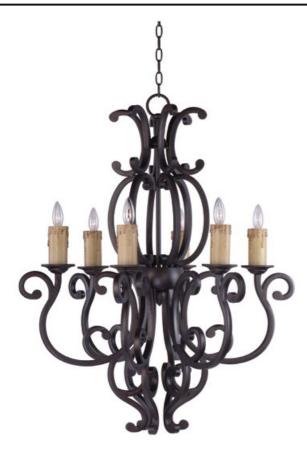

## PRODUCT DESCRIPTION

Simplicity meets elegance in this new collection of forged iron frames hand painted in our new Colonial Umber finish. The optional large scale crystals add a touch of class while the addition of the shades creates the perfect lighting effect. Some styles

#### **MEASUREMENTS**

DIMENSION : 30.5" W x 36" H

CANOPY : 6.15" W x 0.91" H x 6.15" L

HANGING WEIGHT : 30.68 lb

### **LAMPING**

INPUT VOLTAGE : 120V

LUMENS : 4,032 Rated

BULB : 6 x 60W Incandescent E12 Candelabra , 360W Total

BULB INCLUDED : (Not Included)
DIMMABLE : Standard Dimmer