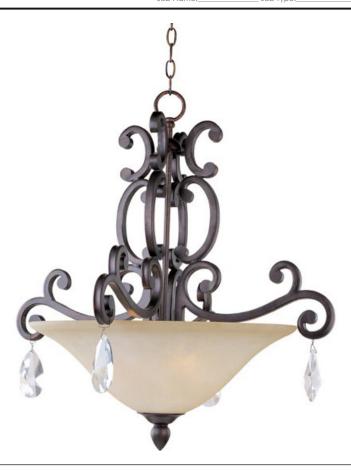

# PRODUCT DESCRIPTION

Simplicity meets elegance in this new collection of forged iron frames hand painted in our new Colonial Umber finish. The optional large scale crystals add a touch of class while the addition of the shades creates the perfect lighting effect. Some styles

### **MEASUREMENTS**

DIMENSION : 26" W x 27.5" H

HANGING WEIGHT : 18 lb

### **LAMPING**

LUMENS : 2,016 Rated

BULB : 3 x 60W Incandescent MB , 180W Total

BULB INCLUDED : (Not Included)
DIMMABLE : Standard
COLOR\_TEMP : 2700K

#### **FINISHES OPTION**

GLASS

Wilshire WS

MATERIAL

Steel

RATINGS

Dry Location