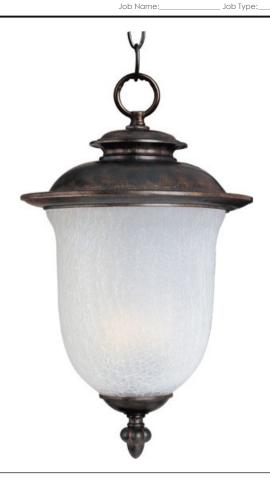

# **PRODUCT DESCRIPTION**

Cambria Cast is a transitional style collection from Maxim Lighting International in Chocolate finish with Frost Crackle glass.

#### **FINISHES OPTION**

Chocolate

### **GLASS**

Frost Crackle FC