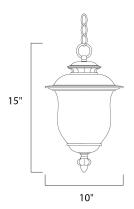

# **PRODUCT DESCRIPTION**

Cambria Cast is a transitional style collection from Maxim Lighting International in Chocolate finish with Frost Crackle glass.



# **MEASUREMENTS**

DIMENSION : 10" W x 15" H

HANGING WEIGHT : 6 lb

# LAMPING

INPUT VOLTAGE : 120V

**LUMENS** : 1,344 Rated

BULB : 2 x 40W Incandescent E12 Candelabra , 80W Total

**BULB INCLUDED** : (Not Included)

DIMMABLE : Yes

#### **FINISHES OPTION**



Chocolate

### **GLASS**

Frost Crackle FC

#### MATERIAL

Die Cast Aluminum

### **RATINGS**

Damp Location



# **ADDITIONAL**

**RATED LIFE 1500 Hours** OPERATING TEMPERATURE: -20°C (-4°F), 40°C (104°F)

Always consult a qualified electrician before installing any lighting product.



WESTERN DISTRIBUTION CENTER (HEADQUARTER) 253 NORTH VINELAND AVE I CITY OF INDUSTRY, CA 91746

**EASTERN DISTRIBUTION CENTER** 

4200 SHIRLEY DR. I ATLANTA, GA 30336

P. 626.956.4200 | F. 626.956.4225 | maximlighting.com