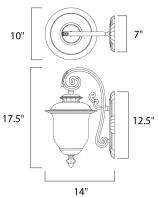

## MEASUREMENTS

DIMENSION

BACK PLATE

: 10" W x 17.5" H x 14" Ext : 7" W x 13" H x 11.5" HCO

HANGING WEIGHT : 8.82 lb

LUMENS

- BULB DIMMABLE