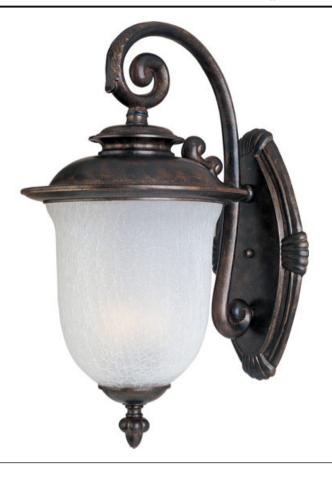

#### **PRODUCT DESCRIPTION**

Cambria Cast is a transitional style collection from Maxim Lighting International in Chocolate finish with Frost Crackle glass.

# **FINISHES OPTION** Chocolate

GLASS Frost Crackle FC

MATERIAL Die Cast Aluminum

RATINGS Wet Location