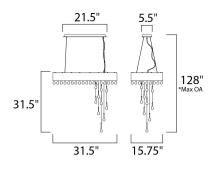

\*max overall height

### **MEASUREMENTS**

DIMENSION : 31.5" L x 15.75" W x 31.5" H

MAX OAH : 128" OAH
CANOPY : 5.5" W 21.5" L
HANGING WEIGHT : 61.73 lb