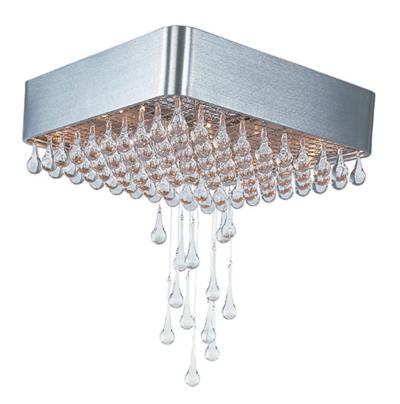

## **PRODUCT DESCRIPTION**

The Drops collection doubles as kinetic art with hanging crystal teardrops descending from a chrome-plated grid of crystals and anchored by a Brushed Aluminum frame. The 20 Watt G4 Xenon bulbs give the crystal drops an ethereal glow, drawing the eye upwards. The Drops collection riffs on the roaring 20's with its Gatsbyesque use of art deco styling.

## FINISHES OPTION

Brushed Aluminum

GLASS Clear CL

RATINGS Dry Location

 $\overline{\mathbf{O}}$ 