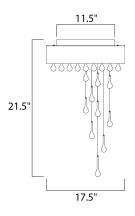

÷

| MEASUREMENTS |
|--------------|
| DIMENSION    |

LAMPING

DIMMABLE

LUMENS

BULB

## HANGING WEIGHT

: 0 Rated : 9 x 20W Xenon 12V G4 , 180W Total BULB INCLUDED : (Included)

: 30.86 lb

: 17.5" L x 17.5" W x 21.5" H