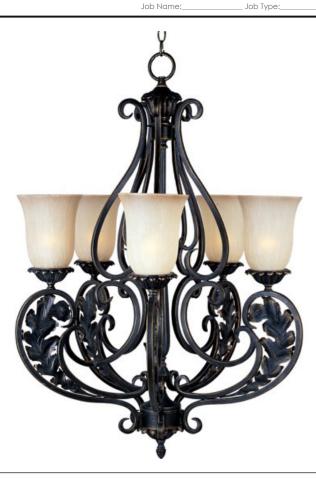

# PRODUCT DESCRIPTION

This stately collection is rich in craftsmanship and bold in stature. Featuring forged iron leaf work encased in a formed metal frame. Our hand painted Golden Noir finish has a dusting of gold which is enhanced by the Mocha Cloud glass.

## **MEASUREMENTS**

: 27.5" W x 38" H DIMENSION HANGING WEIGHT : 26.64 lb

# LAMPING

**LUMENS** : 5,750 Rated

BULB : 5 x 100W Incandescent MB , 500W Total

**BULB INCLUDED** : (Not Included)

DIMMABLE

COLOR\_TEMP : 2700K

#### **FINISHES OPTION**

Golden Noir

## **GLASS**

Mocha Cloud MC

#### MATERIAL

Steel