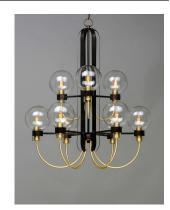

### **PRODUCT DESCRIPTION**

This classic Mid Century Modern design features a frame finished in a combination of Bronze and Satin Brass. The arms terminate at rings that support Clear heavy blown glass shades which were prevalent in this era.

#### **FINISHES OPTION**

Bronze / Satin Brass

#### **GLASS**

Clear CL