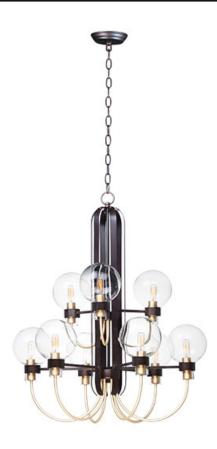

### **PRODUCT DESCRIPTION**

This classic Mid Century Modern design features a frame finished in a combination of Bronze and Satin Brass. The arms terminate at rings that support Clear heavy blown glass shades which were prevalent in this era.

#### **FINISHES OPTION**

Bronze / Satin Brass

#### **GLASS**

Clear CL

#### MATERIAL

Steel + Glass