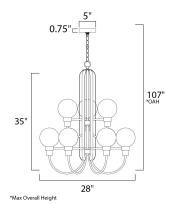

# **MEASUREMENTS**

DIMENSION : 28" W x 35" H MAX OAH : 107" OAH CANOPY : 5" W x 0.75" H HANGING WEIGHT : 5.36 lb