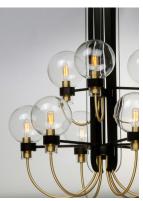

### **PRODUCT DESCRIPTION**

This classic Mid Century Modern design features a frame finished in a combination of Bronze and Satin Brass. The arms terminate at rings that support Clear heavy blown glass shades which were prevalent in this era.

## LAMPING

INPUT VOLTAGE : 120V **LUMENS** : 0 Rated

**BULB** : 9 x 60W Incandescent E12 Candelabra, 540W Total

BULB INCLUDED : (Not Included)

DIMMABLE : Yes

#### **GLASS**

Clear CL