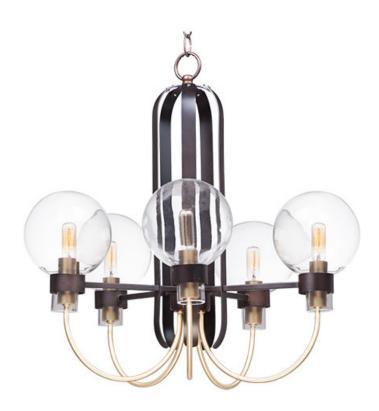

# **PRODUCT DESCRIPTION**

This classic Mid Century Modern design features a frame finished in a combination of Bronze and Satin Brass. The arms terminate at rings that support Clear heavy blown glass shades which were prevalent in this era.

#### **FINISHES OPTION**

Bronze / Satin Brass

### **GLASS**

Clear CL

#### MATERIAL

Steel + Glass