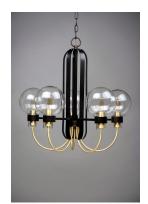

# **PRODUCT DESCRIPTION**

This classic Mid Century Modern design features a frame finished in a combination of Bronze and Satin Brass. The arms terminate at rings that support Clear heavy blown glass shades which were prevalent in this era.

#### **FINISHES OPTION**

Bronze / Satin Brass

### **GLASS**

Clear CL

#### MATERIAL

Steel + Glass