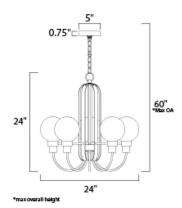

# **MEASUREMENTS**

**DIMENSION** : 24" L x 24" W x 24" H

MAX OAH : 60" OAH : 5" W x 0.75" H CANOPY : 5.36 lb

HANGING WEIGHT