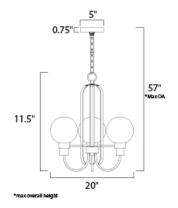

# **MEASUREMENTS**

**DIMENSION** : 20" W x 21" H MAX OAH : 57" OAH CANOPY : 5" W x 0.75" H HANGING WEIGHT : 5.36 lb