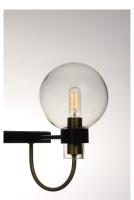

## **PRODUCT DESCRIPTION**

This classic Mid Century Modern design features a frame finished in a combination of Bronze and Satin Brass. The arms terminate at rings that support Clear heavy blown glass shades which were prevalent in this era.

## **GLASS**

Clear CL