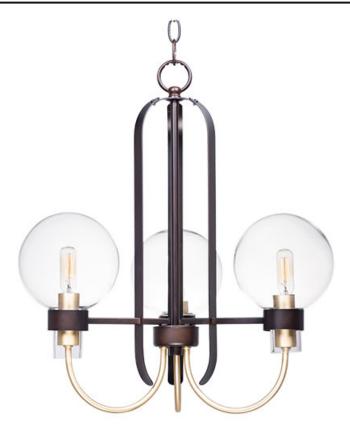

## **PRODUCT DESCRIPTION**

This classic Mid Century Modern design features a frame finished in a combination of Bronze and Satin Brass. The arms terminate at rings that support Clear heavy blown glass shades which were prevalent in this era.

#### **FINISHES OPTION**

Bronze / Satin Brass

## **GLASS**

Clear CL

#### MATERIAL

Steel + Glass