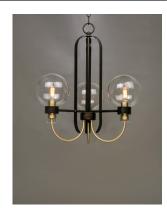

## **PRODUCT DESCRIPTION**

This classic Mid Century Modern design features a frame finished in a combination of Bronze and Satin Brass. The arms terminate at rings that support Clear heavy blown glass shades which were prevalent in this era.