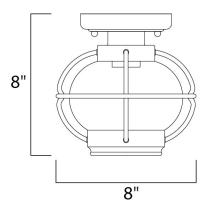

#### PRODUCT DESCRIPTION

Portsmouth is a traditional, early American style collection from Maxim Lighting International in Oil Rubbed Bronze finish with Seedy glass.



# **MEASUREMENTS**

HANGING WEIGHT

## LAMPING

INPUT VOLTAGE : V BULB

DIMMABLE : Dimmable

### **FINISHES OPTION**

Oil Rubbed Bronze OI

### **GLASS**

Frosted FT

## **RATINGS**

Damp Location ADA Dimmable







## **ADDITIONAL**

FLUORESCENT WATTS: INCANDESCENT WATTS: **OPERATING TEMPERATURE:** -20°C (-4°F), 40°C (104°F)

Always consult a qualified electrician before installing any lighting product.



WESTERN DISTRIBUTION CENTER (HEADQUARTER) 253 NORTH VINELAND AVE I CITY OF INDUSTRY, CA 91746

### **EASTERN DISTRIBUTION CENTER**

4200 SHIRLEY DR. I ATLANTA, GA 30336

P. 626.956.4200 | F. 626.956.4225 | maximlighting.com