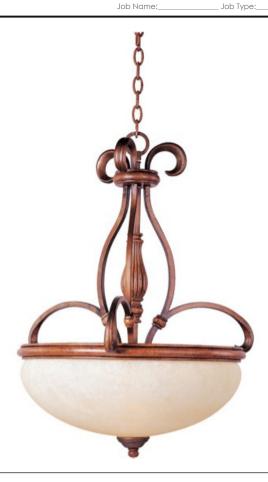

# PRODUCT DESCRIPTION

Reminiscent of the Gas Light Era this new family features a graceful frame finished in our hand painted Wormwood finish. The Frost Lichen glass shades boldly enhance the look and feel of this era.

# **MEASUREMENTS**

**DIMENSION** : 22" W x 29" H HANGING WEIGHT : 14.81 lb

# **LAMPING**

**LUMENS** : 3,450 Rated

BULB : 3 x 100W Incandescent E26 Medium , 300W Total

**BULB INCLUDED** : (Not Included)

DIMMABLE

COLOR\_TEMP : 2700K

# **GLASS**

Frost Lichen FL

### MATERIAL

Iron