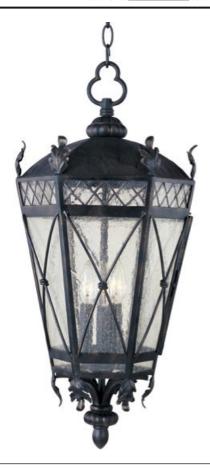

## PRODUCT DESCRIPTION

The Canterbury outdoor collection is made from forged iron and features an Artesian Bronze finish and Seedy glass.

## **MEASUREMENTS**

DIMENSION : 10" W x 21" H
MAX OAH : 98.25" OAH
HANGING WEIGHT : 11.77 lb

# **FINISHES OPTION**

Artesian Bronze

## GLASS

Seedy CD

#### MATERIAL

Forged Iron