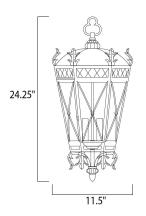

## **MEASUREMENTS**

DIMENSION : 10" W x 21" H
MAX OAH : 98.25" OAH
HANGING WEIGHT : 11.77 lb