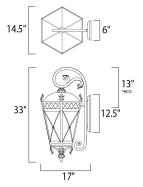

# **MEASUREMENTS**

DIMENSION : 14.5" W x 33" H x 16" Ext BACK PLATE : 6" W x 12.5" H x 13" HCO

HANGING WEIGHT : 19.54 lb