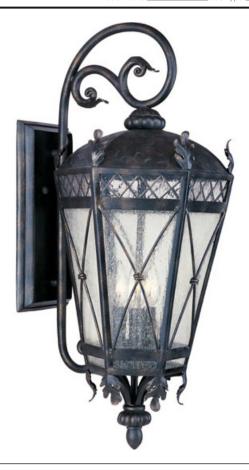

# PRODUCT DESCRIPTION

The Canterbury outdoor collection is made from forged iron and features an Artesian Bronze finish and Seedy glass.

\*height from center of outlet to the top of the fixture

#### **FINISHES OPTION**

Artesian Bronze

## GLASS

Seedy CD

### MATERIAL

Forged Iron