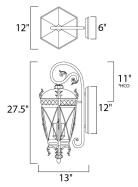

# **MEASUREMENTS**

DIMENSION : 12" W x 27.5" H x 13" Ext BACK PLATE : 6" W x 12" H x 11" HCO

HANGING WEIGHT : 15.1 lb