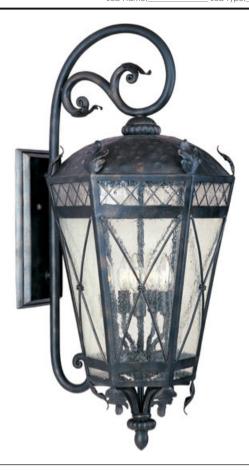

# PRODUCT DESCRIPTION

The Canterbury outdoor collection is made from forged iron and features an Artesian Bronze finish and Seedy glass.

\*height from center of outlet to the top of the fixture

### MATERIAL

Forged Iron

#### **FINISHES OPTION**

Artesian Bronze

## GLASS

Seedy CD