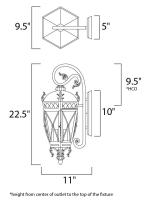

### MEASUREMENTS

DIMENSION

BACK PLATE

: 9.5" W x 22.5" H x 11" Ext : 5" W x 10" H x 9.5" HCO