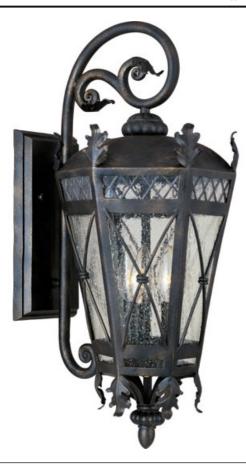

## **PRODUCT DESCRIPTION**

The Canterbury outdoor collection is made from forged iron and features an Artesian Bronze finish and Seedy glass.

# **FINISHES OPTION**

GLASS Seedy CD

MATERIAL Forged Iron

RATINGS Wet Location