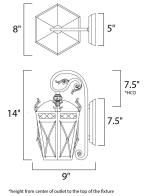

## MEASUREMENTS

BULB

DIMENSION : 8" W x 14" H x 9" Ext BACK PLATE : 5" W x 7.5" H x 7.5" HCO : 9.9 lb HANGING WEIGHT LAMPING

| INPUT VOLTAGE | :120V   |
|---------------|---------|
| LUMENS        | : 672 🗟 |