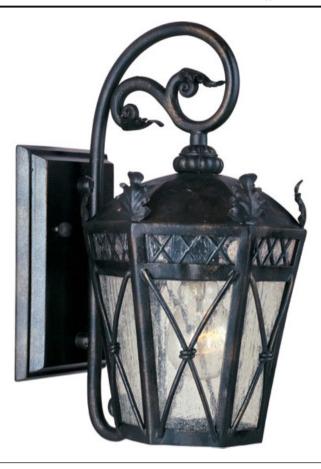

## **PRODUCT DESCRIPTION**

The Canterbury outdoor collection is made from forged iron and features an Artesian Bronze finish and Seedy glass.

## **FINISHES OPTION**

GLASS Seedy CD

MATERIAL Forged Iron

RATINGS Wet Location