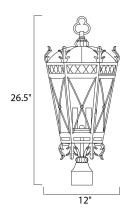

#### **MEASUREMENTS**

DIMENSION : 12" L x 12" W x 26.5" H

HANGING WEIGHT : 10.66 lb

LAMPING

INPUT VOLTAGE : 120V

**LUMENS** : 2,016 Rated

BULB : 3 x 40W Incandescent E12 Candelabra , 120W Total

**BULB INCLUDED** : (Not Included) DIMMABLE : Standard Dimmer