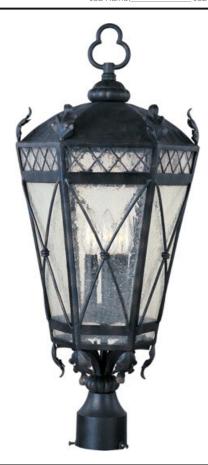

## **PRODUCT DESCRIPTION**

The Canterbury outdoor collection is made from forged iron and features an Artesian Bronze finish and Seedy glass.

# **FINISHES OPTION**

Artesian Bronze

## **GLASS**

Seedy CD

#### MATERIAL

Forged Iron