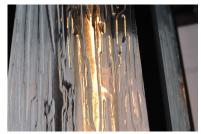

## **PRODUCT DESCRIPTION**

A tapered square shade finished in Olde Brass suspends from a bracket to replicate a nautical lantern. Panels of clear Ripple glass allow for the lamp to shine through while still diffusing the light. The medallion at the base of the shade and rivets along the frame are finished in an antique brass to add authenticity to the design.