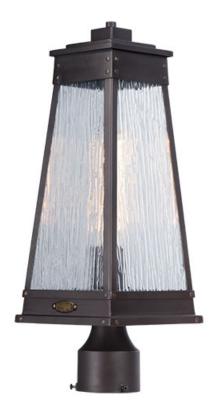

## **PRODUCT DESCRIPTION**

A tapered square shade finished in Olde Brass suspends from a bracket to replicate a nautical lantern. Panels of clear Ripple glass allow for the lamp to shine through while still diffusing the light. The medallion at the base of the shade and rivets along the frame are finished in an antique brass to add authenticity to the design.

## LAMPING

LUMENS

BULB

INPUT VOLTAGE : 120V : 0 Rated : 1 x 60W Incandescent E26 Medium , 60W Total BULB INCLUDED : (Not Included) DIMMABLE : Yes

Olde Brass

GLASS **Ripple RP** 

MATERIAL Stainless steel

RATINGS cETLus Wet Location