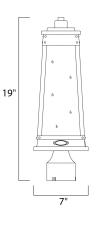

## Schooner | 3041RPOLB





## **PRODUCT DESCRIPTION**

A tapered square shade finished in Olde Brass suspends from a bracket to replicate a nautical lantern. Panels of clear Ripple glass allow for the lamp to shine through while still diffusing the light. The medallion at the base of the shade and rivets along the frame are finished in an antique brass to add authenticity to the design.



**MEASUREMENTS** 

: 7" L x 7" W x 19" H DIMENSION HANGING WEIGHT : 2.76 lb

## LAMPING

LUMENS

BULB

INPUT VOLTAGE : 120V : 0 Rated : 1 x 60W Incandescent E26 Medium , 60W Total BULB INCLUDED : (Not Included) DIMMABLE : Yes



Olde Brass

GLASS **Ripple RP** 

MATERIAL Stainless steel

RATINGS cETLus Wet Location



ADDITIONAL OPERATING TEMPERATURE: -20°C (-4°F), 40°C (104°F)

Always consult a qualified electrician before installing any lighting product.



WESTERN DISTRIBUTION CENTER (HEADQUARTER) 253 NORTH VINELAND AVE I CITY OF INDUSTRY, CA 91746

EASTERN DISTRIBUTION CENTER 4200 SHIRLEY DR. I ATLANTA, GA 30336

P. 626.956.4200 | F. 626.956.4225 | maximlighting.com

Quantity:

Job Type:\_