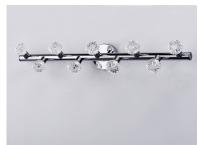

## PRODUCT DESCRIPTION

5'

This unique bath vanity collection features Beveled Crystal shades placed in an alternating pattern on a round metal bar finished in Polished Nickel with Satin Nickel accents. The light supplied by the replaceable G9 LED bulbs is directed both up and down for even distribution.

## **FINISHES OPTION**

Polished Nickel / Satin Nickel

GLASS **Beveled Crystal BC** 

MATERIAL Steel + Aluminum

RATINGS Damp Location