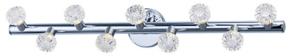

## PRODUCT DESCRIPTION

5'

This unique bath vanity collection features Beveled Crystal shades placed in an alternating pattern on a round metal bar finished in Polished Nickel with Satin Nickel accents. The light supplied by the replaceable G9 LED bulbs is directed both up and down for even distribution.

## **FINISHES OPTION**

Polished Nickel / Satin Nickel

GLASS **Beveled Crystal BC** 

MATERIAL Steel + Aluminum

RATINGS Damp Location