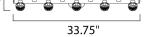

## PRODUCT DESCRIPTION

5'

This unique bath vanity collection features Beveled Crystal shades placed in an alternating pattern on a round metal bar finished in Polished Nickel with Satin Nickel accents. The light supplied by the replaceable G9 LED bulbs is directed both up and down for even distribution.

## MEASUREMENTS

DIMENSION BACK PLATE HANGING WEIGHT LAMPING INPUT VOLTAGE LUMENS BULB **BULB INCLUDED** DIMMABLE CRI COLOR\_TEMP LIGHTING\_DIRECTION : Up/Dn

8.75

: 34" W x 5" H x 6.5" Ext

: 4.75" W x 1" H