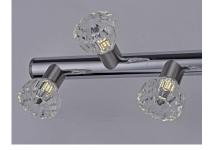

## PRODUCT DESCRIPTION

5'

This unique bath vanity collection features Beveled Crystal shades placed in an alternating pattern on a round metal bar finished in Polished Nickel with Satin Nickel accents. The light supplied by the replaceable G9 LED bulbs is directed both up and down for even distribution.

## **FINISHES OPTION**

Polished Nickel / Satin Nickel

GLASS **Beveled Crystal BC** 

MATERIAL Steel + Aluminum

RATINGS Damp Location