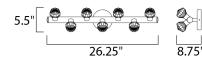

## DIMENSION BACK PLATE

# LAMPING

MEASUREMENTS

HANGING WEIGHT

: 4.75" W x 1" H

: 6.85 lb

| INPUT VOLIAGE |
|---------------|
| LUMENS        |
| BULB          |
| BULB INCLUDED |
| DIMMABLE      |
| CRI           |
| COLOR_TEMP    |
|               |

## : 26.5" W x 5" H x 6.5" Ext

: 1,400 Rated : 7 x 2.3W LED G9 , 16W Total