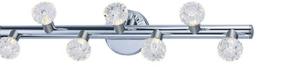

#### **PRODUCT DESCRIPTION**

This unique bath vanity collection features Beveled Crystal shades placed in an alternating pattern on a round metal bar finished in Polished Nickel with Satin Nickel accents. The light supplied by the replaceable G9 LED bulbs is directed both up and down for even distribution.

## FINISHES OPTION

Polished Nickel / Satin Nickel

GLASS **Beveled Crystal BC** 

MATERIAL Steel + Aluminum

RATINGS Damp Location