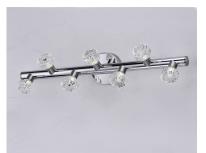

#### **PRODUCT DESCRIPTION**

This unique bath vanity collection features Beveled Crystal shades placed in an alternating pattern on a round metal bar finished in Polished Nickel with Satin Nickel accents. The light supplied by the replaceable G9 LED bulbs is directed both up and down for even distribution.

## FINISHES OPTION

Polished Nickel / Satin Nickel

GLASS **Beveled Crystal BC** 

MATERIAL Steel + Aluminum

RATINGS Damp Location