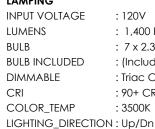

# LAMPING

MEASUREMENTS

HANGING WEIGHT

: 4.75" W x 1" H

: 6.85 lb

| INPUT VOLIAGE |
|---------------|
| LUMENS        |
| BULB          |
| BULB INCLUDED |
| DIMMABLE      |
| CRI           |
| COLOR_TEMP    |
|               |

:120V : (Included) : Triac CL : 90+ CRI : 3500K

## : 26.5" W x 5" H x 6.5" Ext

: 1,400 Rated : 7 x 2.3W LED G9 , 16W Total