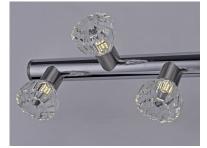

#### **PRODUCT DESCRIPTION**

This unique bath vanity collection features Beveled Crystal shades placed in an alternating pattern on a round metal bar finished in Polished Nickel with Satin Nickel accents. The light supplied by the replaceable G9 LED bulbs is directed both up and down for even distribution.

## FINISHES OPTION

Polished Nickel / Satin Nickel

GLASS **Beveled Crystal BC** 

MATERIAL Steel + Aluminum

RATINGS Damp Location