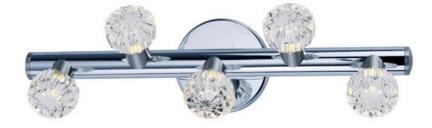

### **PRODUCT DESCRIPTION**

This unique bath vanity collection features Beveled Crystal shades placed in an alternating pattern on a round metal bar finished in Polished Nickel with Satin Nickel accents. The light supplied by the replaceable G9 LED bulbs is directed both up and down for even distribution.

### **FINISHES OPTION**

Polished Nickel / Satin Nickel

GLASS **Beveled Crystal BC** 

MATERIAL Steel + Aluminum

RATINGS Damp Location