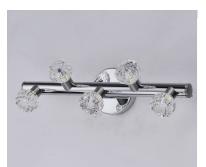

### **PRODUCT DESCRIPTION**

This unique bath vanity collection features Beveled Crystal shades placed in an alternating pattern on a round metal bar finished in Polished Nickel with Satin Nickel accents. The light supplied by the replaceable G9 LED bulbs is directed both up and down for even distribution.

### **FINISHES OPTION**

Polished Nickel / Satin Nickel

GLASS **Beveled Crystal BC** 

MATERIAL Steel + Aluminum

RATINGS Damp Location