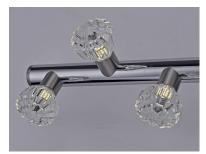

### **PRODUCT DESCRIPTION**

This unique bath vanity collection features Beveled Crystal shades placed in an alternating pattern on a round metal bar finished in Polished Nickel with Satin Nickel accents. The light supplied by the replaceable G9 LED bulbs is directed both up and down for even distribution.

### **FINISHES OPTION**

Polished Nickel / Satin Nickel

GLASS **Beveled Crystal BC** 

MATERIAL Steel + Aluminum

RATINGS Damp Location