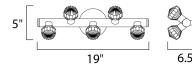

# MEASUREMENTS

## DIMENSION

BACK PLATE HANGING WEIGHT LAMPING INPUT VOLTAGE LUMENS BULB **BULB INCLUDED** DIMMABLE CRI

: 19" W x 5" H x 6.5" Ext : 7.64 lb

:120V : (Included) : Triac CL : 90+ CRI COLOR\_TEMP : 3500K LIGHTING\_DIRECTION : Both

: 4.75" W x 1" H

: 1,000 Rated : 5 x 2.3W LED G9 , 12W Total