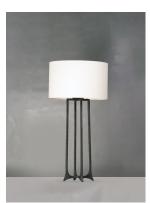

## **PRODUCT DESCRIPTION**

This hammered metal frame finished in Natural Iron looks straight from the blacksmith. A rustic style is refined by adding your choice of shades Canvas fabric or Galvanized metal with rivets. Carry this look forward by adding the complimentary table or floor lamp.

## **FINISHES OPTION**

Natural Iron

MATERIAL Steel + Fabric

RATINGS cETLus Dry Location