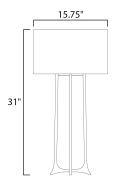

## MEASUREMENTS

| DIMENSION      | : 15.      |
|----------------|------------|
| HANGING WEIGHT | : 8.5      |
| LAMPING        |            |
| INPUT VOLTAGE  | :120V      |
| BULB           | : 1 x 60V  |
| BULB INCLUDED  | : (Not Ind |
| DIMMABLE       | :Yes       |
|                |            |

.75" L x 15.75" W x 31" H 58 lb

W Incandescent E26 Medium , 60W Total cluded)