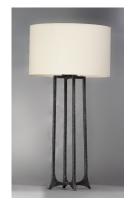

## **PRODUCT DESCRIPTION**

This hammered metal frame finished in Natural Iron looks straight from the blacksmith. A rustic style is refined by adding your choice of shades Canvas fabric or Galvanized metal with rivets. Carry this look forward by adding the complimentary table or floor lamp.

## **FINISHES OPTION**

Natural Iron

MATERIAL Steel + Fabric

RATINGS cETLus Dry Location