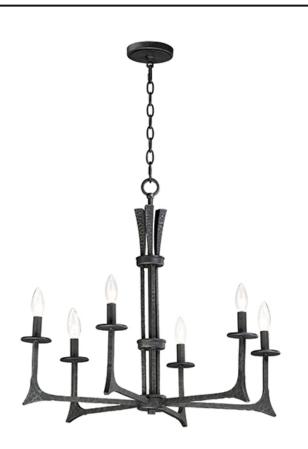

### **PRODUCT DESCRIPTION**

This hammered metal frame finished in Natural Iron looks straight from the blacksmith. A rustic style is refined by adding your choice of shades Canvas fabric or Galvanized metal with rivets. Carry this look forward by adding the complimentary table or floor lamp.

# FINISHES OPTION

Natural Iron

MATERIAL Steel

RATINGS CETLus Dry Location