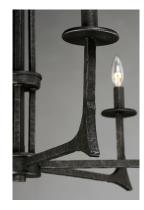

### **PRODUCT DESCRIPTION**

This hammered metal frame finished in Natural Iron looks straight from the blacksmith. A rustic style is refined by adding your choice of shades Canvas fabric or Galvanized metal with rivets. Carry this look forward by adding the complimentary table or floor lamp.

# FINISHES OPTION

Natural Iron

MATERIAL Steel

RATINGS CETLus Dry Location