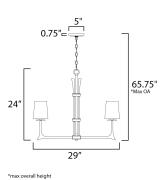

### MEASUREMENTS

| DIMENSION | : 29" L x 29" W x 24" H |
|-----------|-------------------------|
| MAX OAH   | : 65.75" OAH            |
| CANOPY    | : 5" W x 0.75" H x 5" L |

HANGING WEIGHT : 12.1 lb