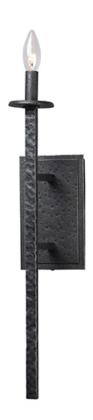

## **PRODUCT DESCRIPTION**

This hammered metal frame finished in Natural Iron looks straight from the blacksmith. A rustic style is refined by adding your choice of shades Canvas fabric or Galvanized metal with rivets. Carry this look forward by adding the complimentary table or floor lamp.