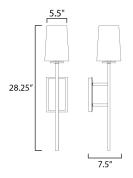

### **MEASUREMENTS**

: 5.5" L x 7.5" W x 28.25" H x 7.5" Ext DIMENSION BACK PLATE : 4.75" W x 8" H x 15.5" HCO

HANGING WEIGHT : 3.74 lb

LAMPING

INPUT VOLTAGE : 120V

**BULB** : 1 x 60W Incandescent E12 Candelabra , 60W Total