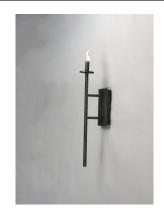

## **PRODUCT DESCRIPTION**

This hammered metal frame finished in Natural Iron looks straight from the blacksmith. A rustic style is refined by adding your choice of shades Canvas fabric or Galvanized metal with rivets. Carry this look forward by adding the complimentary table or floor lamp.