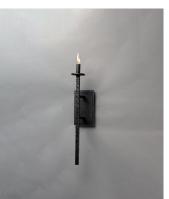

## **PRODUCT DESCRIPTION**

This hammered metal frame finished in Natural Iron looks straight from the blacksmith. A rustic style is refined by adding your choice of shades Canvas fabric or Galvanized metal with rivets. Carry this look forward by adding the complimentary table or floor lamp.