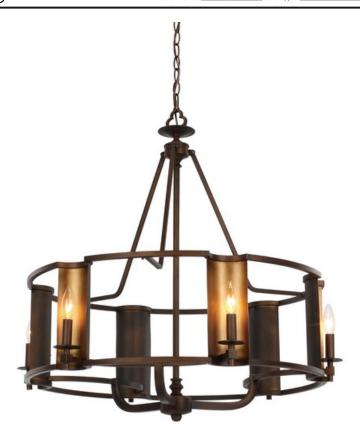

## PRODUCT DESCRIPTION

A historical reproduction features candle reflectors finished in Gold which creates a dramatic contrast to the Chestnut Bronze outer body. This classic design works well in most traditional decor yet the simple lines allow it to also fit in a transitional setting.

#### **FINISHES OPTION**

Chestnut Bronze / Gold

## MATERIAL

Steel