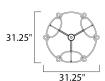

# **MEASUREMENTS**

: 31.25" L x 31.25" W x 31" H DIMENSION

: 72" OAH MAX OAH

CANOPY : 5.5" W x 1" H x 5.5" L

HANGING WEIGHT : 16.39 lb WIRE LENGTH : 120"