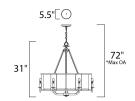

# **MEASUREMENTS**

: 31.25" L x 31.25" W x 31" H DIMENSION

: 72" OAH MAX OAH

CANOPY : 5.5" W x 1" H x 5.5" L

HANGING WEIGHT : 16.39 lb WIRE LENGTH : 120"