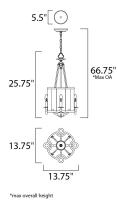

### **MEASUREMENTS**

DIMENSION : 13.75" L x 13.75" W x 25.75" H

MAX OAH : 66.75" OAH

CANOPY : 5.5" W x 1" H x 5.5" L

HANGING WEIGHT : 10.12 lb WIRE LENGTH : 120"