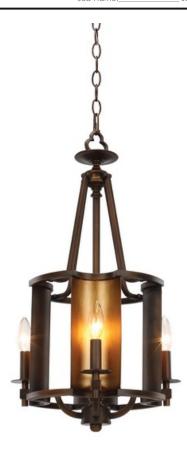

# PRODUCT DESCRIPTION

A historical reproduction features candle reflectors finished in Gold which creates a dramatic contrast to the Chestnut Bronze outer body. This classic design works well in most traditional decor yet the simple lines allow it to also fit in a transitional setting.

#### **FINISHES OPTION**

Chestnut Bronze / Gold

## MATERIAL

Steel