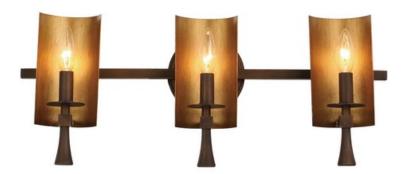

### PRODUCT DESCRIPTION

A historical reproduction features candle reflectors finished in Gold which creates a dramatic contrast to the Chestnut Bronze outer body. This classic design works well in most traditional decor yet the simple lines allow it to also fit in a transitional setting.