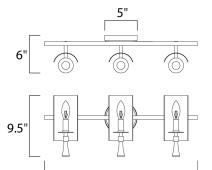

#### **MEASUREMENTS**

DIMENSION : 24" W x 9.5" H x 6" Ext BACK PLATE : 5" W x 1" H x 3.5" HCO

HANGING WEIGHT : 5.35 lb