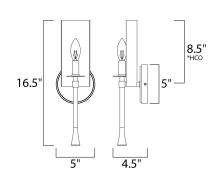

\*height from center of outlet to the top of the fixture

#### **MEASUREMENTS**

**DIMENSION** : 5" W x 16.5" H x 4.5" Ext

MAX OAH : 5" W x 5" H HANGING WEIGHT : 3.74 lb