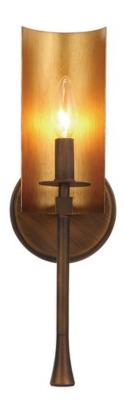

### PRODUCT DESCRIPTION

A historical reproduction features candle reflectors finished in Gold which creates a dramatic contrast to the Chestnut Bronze outer body. This classic design works well in most traditional decor yet the simple lines allow it to also fit in a transitional setting.