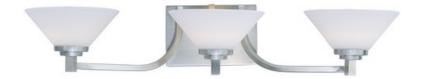

## **PRODUCT DESCRIPTION**

Cone shaped Satin White cased glass shades are supported by simplistic yet elegant frames of your choice of Satin Nickel or Polished Chrome. Although these vanities are illuminated by high power integrated LED, they are priced for most budgets.

## FINISHES OPTION

**GLASS** Satin White SW

MATERIAL Metal