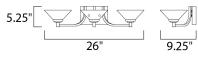

## MEASUREMENTS

DIMENSION

HANGING WEIGHT LAMPING LUMENS BULB BULB INCLUDED DIMMABLE

COLOR\_TEMP

CRI

: 26" W x 5.25" H x 9.25" Ext : 7.88" W x 4.75" H x 3.25" HCO : 5.85 lb

: 2,200 Rated : 3 x 9W LED PCB , 27W Total : (Integrated) : Triac : 90+ CRI : 3000K