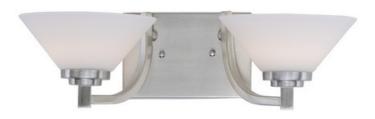

### PRODUCT DESCRIPTION

Cone shaped Satin White cased glass shades are supported by simplistic yet elegant frames of your choice of Satin Nickel or Polished Chrome. Although these vanities are illuminated by high power integrated LED, they are priced for most budgets.