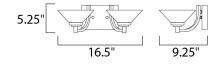

### **MEASUREMENTS**

DIMENSION : 16.5" W x 5.25" H x 9.25" Ext **BACK PLATE** : 7.13" W x 4.75" H x 3.25" HCO

HANGING WEIGHT : 4.35 lb