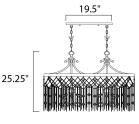

# **MEASUREMENTS**

**DIMENSION** : 38.25" L x 16.25" W x 25.25" H CANOPY : 4.25" W x 0.75" H x 19.5" L

: 27.06 lb HANGING WEIGHT