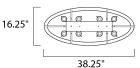

# **MEASUREMENTS**

**DIMENSION** : 38.25" L x 16.25" W x 25.25" H CANOPY : 4.25" W x 0.75" H x 19.5" L

: 27.06 lb HANGING WEIGHT