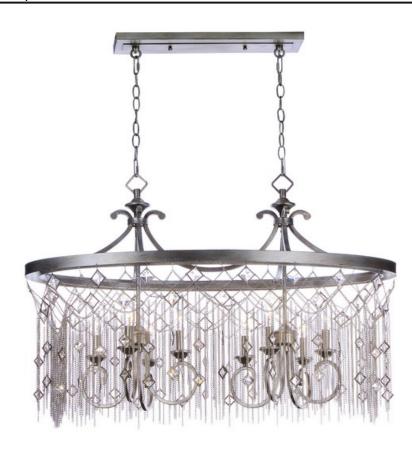

### **PRODUCT DESCRIPTION**

Diamond shape crystals float in a web of jewelry grade chain supported by a metal frame finished in in our exotic Silver Mist. Each fixture is delicately draped by hand from skilled artisans to create these original lighting art forms.

# **MEASUREMENTS**

**DIMENSION** : 38.25" L x 16.25" W x 25.25" H CANOPY : 4.25" W x 0.75" H x 19.5" L

: 27.06 lb HANGING WEIGHT