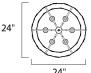

# **MEASUREMENTS**

DIMENSION : 24" L x 24" W x 29.5" H CANOPY : 5.5" W x 1" H x 5.5" L

: 19.62 lb HANGING WEIGHT