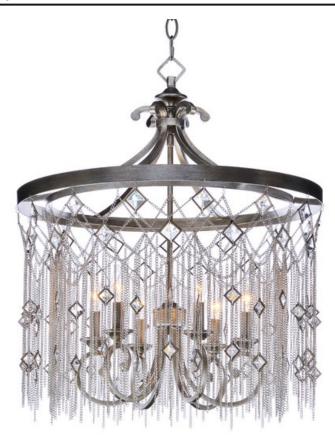

## **PRODUCT DESCRIPTION**

Diamond shape crystals float in a web of jewelry grade chain supported by a metal frame finished in in our exotic Silver Mist. Each fixture is delicately draped by hand from skilled artisans to create these original lighting art forms.