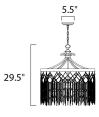

# **MEASUREMENTS**

DIMENSION : 24" L x 24" W x 29.5" H CANOPY : 5.5" W x 1" H x 5.5" L

: 19.62 lb HANGING WEIGHT