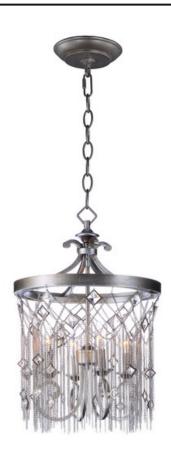

## **PRODUCT DESCRIPTION**

Diamond shape crystals float in a web of jewelry grade chain supported by a metal frame finished in in our exotic Silver Mist. Each fixture is delicately draped by hand from skilled artisans to create these original lighting art forms.

## **MEASUREMENTS**

**DIMENSION** : 16.25" L x 16.25" W x 24.75" H CANOPY : 5.5" W x 1" H x 5.5" L

: 13.27 lb HANGING WEIGHT