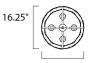

## **MEASUREMENTS**

**DIMENSION** : 16.25" L x 16.25" W x 24.75" H CANOPY : 5.5" W x 1" H x 5.5" L

: 13.27 lb HANGING WEIGHT