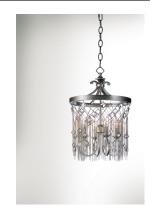

## **PRODUCT DESCRIPTION**

Diamond shape crystals float in a web of jewelry grade chain supported by a metal frame finished in in our exotic Silver Mist. Each fixture is delicately draped by hand from skilled artisans to create these original lighting art forms.