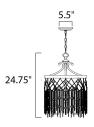

## **MEASUREMENTS**

**DIMENSION** : 16.25" L x 16.25" W x 24.75" H CANOPY : 5.5" W x 1" H x 5.5" L

: 13.27 lb HANGING WEIGHT