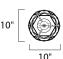

# **MEASUREMENTS**

DIMENSION : 10" L x 10" W x 23" H
CANOPY : 5.5" W x 1" H x 5.5" L

HANGING WEIGHT : 7.28 lb