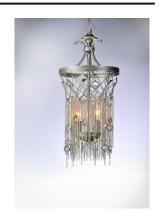

## PRODUCT DESCRIPTION

Diamond shape crystals float in a web of jewelry grade chain supported by a metal frame finished in in our exotic Silver Mist. Each fixture is delicately draped by hand from skilled artisans to create these original lighting art forms.

### MATERIAL

Steel + Crystal