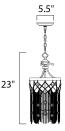

# **MEASUREMENTS**

DIMENSION : 10" L x 10" W x 23" H
CANOPY : 5.5" W x 1" H x 5.5" L

HANGING WEIGHT : 7.28 lb