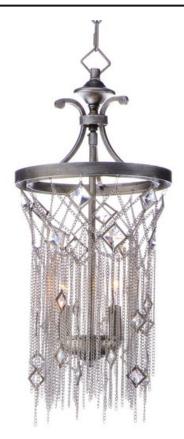

## PRODUCT DESCRIPTION

Diamond shape crystals float in a web of jewelry grade chain supported by a metal frame finished in in our exotic Silver Mist. Each fixture is delicately draped by hand from skilled artisans to create these original lighting art forms.

### MATERIAL

Steel + Crystal