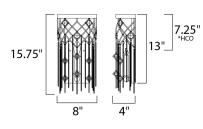

#### **MEASUREMENTS**

**DIMENSION** : 8" W x 15.75" H x 4" Ext

MAX OAH : 13" H HANGING WEIGHT : 3.17 lb