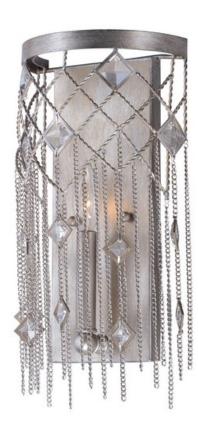

#### PRODUCT DESCRIPTION

Diamond shape crystals float in a web of jewelry grade chain supported by a metal frame finished in in our exotic Silver Mist. Each fixture is delicately draped by hand from skilled artisans to create these original lighting art forms.

#### **MEASUREMENTS**

**DIMENSION** : 8" W x 15.75" H x 4" Ext

MAX OAH : 13" H HANGING WEIGHT : 3.17 lb

### MATERIAL

Steel + Crystal