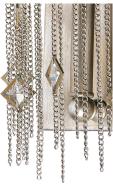

#### PRODUCT DESCRIPTION

Diamond shape crystals float in a web of jewelry grade chain supported by a metal frame finished in in our exotic Silver Mist. Each fixture is delicately draped by hand from skilled artisans to create these original lighting art forms.

### MATERIAL

Steel + Crystal