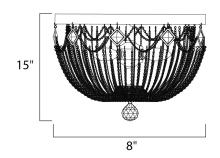

### **MEASUREMENTS**

DIMENSION : 15" L x 15" W x 11" H

CANOPY : 14.75" W x 1" H x 14.75" L

HANGING WEIGHT : 8.54 lb