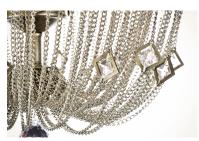

#### PRODUCT DESCRIPTION

Diamond shape crystals float in a web of jewelry grade chain supported by a metal frame finished in in our exotic Silver Mist. Each fixture is delicately draped by hand from skilled artisans to create these original lighting art forms.