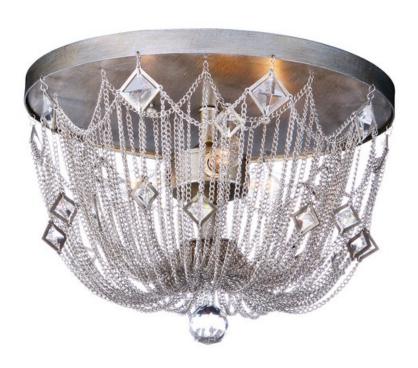

#### PRODUCT DESCRIPTION

Diamond shape crystals float in a web of jewelry grade chain supported by a metal frame finished in in our exotic Silver Mist. Each fixture is delicately draped by hand from skilled artisans to create these original lighting art forms.