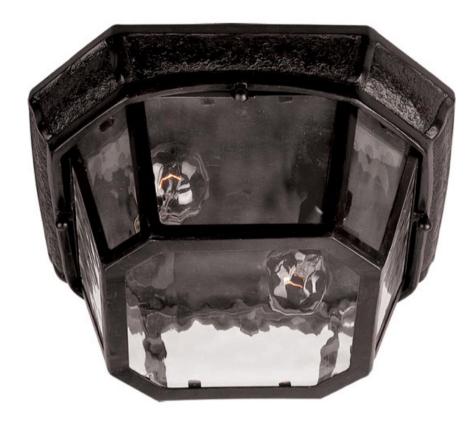

## **PRODUCT DESCRIPTION**

Garden is a traditional, early American style collection from Maxim Lighting International in Oriental Bronze finish with Water Glass glass.

## FINISHES OPTION

Oriental Bronze

**GLASS** Water Glass WG

**MATERIAL** Trisyn

RATINGS Wet Location