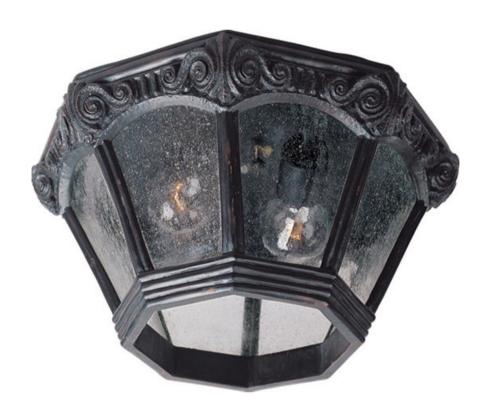

# **PRODUCT DESCRIPTION**

Essex is a traditional, Mediterranean style, energy saving collection from Maxim Lighting International in Oriental Bronze finish with Seedy glass.

# MEASUREMENTS

DIMENSION HANGING WEIGHT

BULB BULB INCLUDED DIMMABLE COLOR\_TEMP

: 15.5" W x 7.5" H

LAMPING

LUMENS

: 11.02 lb

: 1,344 Rated : 2 x 60W Incandescent MB , 120W Total : (Not Included) : :2700K

Oriental Bronze

GLASS Seedy CD

MATERIAL Trisyn

RATINGS Wet Location