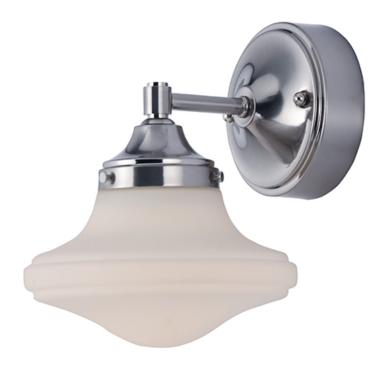

#### PRODUCT DESCRIPTION

This classic look was updated with modern day styling and technology. Tubular metal frames finished in Satin Nickel support school house glass shades in Satin White. Powered by dimmable LED modules this collection is the perfect marriage of ageless styling and space age technology.

#### GLASS

Satin White SW

#### MATERIAL

Steel + Opal Glass