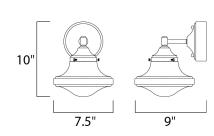

## **MEASUREMENTS**

DIMENSION : 7.5" W x 10" H x 9" Ext CANOPY : 4.96" W x 2.44" H x 4.96" L

HANGING WEIGHT : 2.09 lb