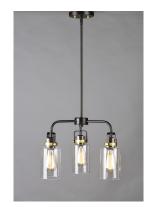

# **PRODUCT DESCRIPTION**

Modern farmhouse design requires vintage looks with an updated style. This collection fits this definition with minimalistic styled frames of Bronze with Gold accents that cradle Clear mason jar shaped glass. Add vintage bulbs for farmhouse appeal or tubular bulbs for a more modern approach.