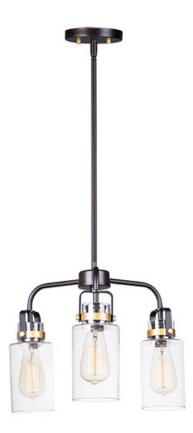

# **PRODUCT DESCRIPTION**

Modern farmhouse design requires vintage looks with an updated style. This collection fits this definition with minimalistic styled frames of Bronze with Gold accents that cradle Clear mason jar shaped glass. Add vintage bulbs for farmhouse appeal or tubular bulbs for a more modern approach.