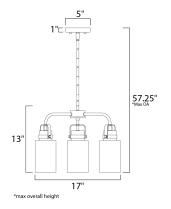

# **MEASUREMENTS**

DIMENSION : 17" W x 13" H MAX OAH : 57.25" OAH CANOPY : 5" W x 1" H HANGING WEIGHT : 4.2 lb