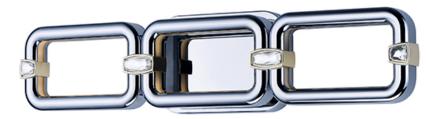

#### PRODUCT DESCRIPTION

All the luxury of a diamond tennis bracelet in a functional light source. Zinc castings on Polished Chrome are complemented by your choice of cast links in Polished Brass and Beveled Crystal or, for a more contemporary look, Polished Chrome and chrome plated Crystal. Bring elegance to your home with this vanity redefined.

# **FINISHES OPTION**

Polished Chrome

Polished Chrome / Polished Black

# MATERIAL

Zinc Metal Alloy + Crystal