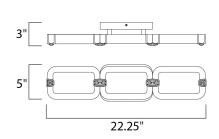

### **MEASUREMENTS**

DIMENSION : 22.25" W x 5" H x 3" Ext

HANGING WEIGHT : 4.85 lb

LAMPING

INPUT VOLTAGE : 120V

**LUMENS** : 1,500 Rated

BULB : 3 x 7.2W LED PCB Integrated, 22W Total

BULB INCLUDED : (Integrated) DIMMABLE : Standard Triac CL