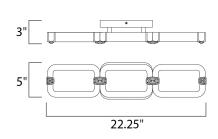

## MEASUREMENTS DIMENSION

LAMPING

LUMENS

BULB

CRI

HANGING WEIGHT

: 22.25" W x 5" H x 3" Ext : 4.85 lb

INPUT VOLTAGE :120V : 1,500 Rated : 3 x 7.2W LED LED , 22W Total BULB INCLUDED : (Integrated) DIMMABLE : Standard Triac CL :80+ CRI COLOR\_TEMP : 3000K