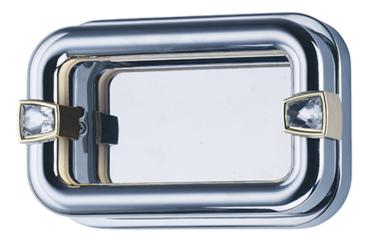

## PRODUCT DESCRIPTION

All the luxury of a diamond tennis bracelet in a functional light source. Zinc castings on Polished Chrome are complemented by your choice of cast links in Polished Brass and Beveled Crystal or, for a more contemporary look, Polished Chrome and chrome plated Crystal. Bring elegance to your home with this vanity redefined.

# MATERIAL

Zinc Metal Alloy + Crystal