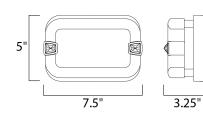

# **MEASUREMENTS**

DIMENSION : 7.5" W x 5" H x 3" Ext

HANGING WEIGHT : 2.87 lb

LAMPING

INPUT VOLTAGE : 120V **LUMENS** : 500 Rated

**BULB** : 1 x 7.2W LED LED, 0W Total

BULB INCLUDED : (Integrated) DIMMABLE : Triac CL CRI :80+ CRI COLOR\_TEMP : 3000K